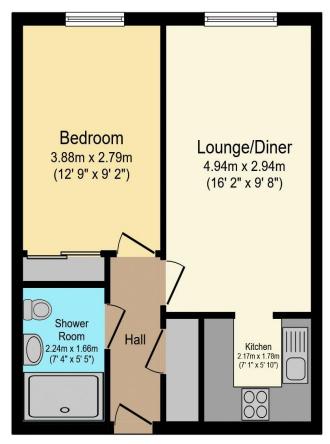

## Visit us at retirementhomesearch.co.uk

Total floor area 39.8 sq.m. (428 sq.ft.) approx

This floor plan is for illustrative purposes only. It is not drawn to scale. Any measurements, floor areas (including any total floor area), openings and orientation are approximate. No details are guaranteed, they cannot be relied upon for any purpose and they do not form part of any agreement. No liability is taken for any error, omission or misstatement. A party must rely upon its own inspection(s). Powered by www.focalagent.com