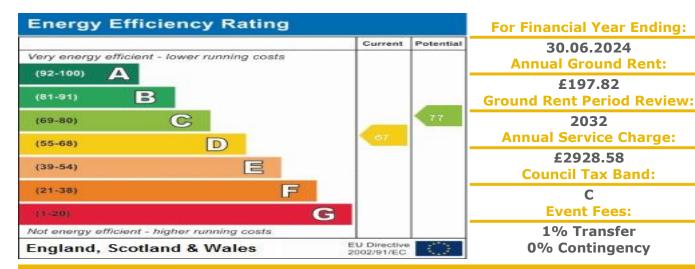

## 1 Kingsley Court (Bexleyheath)

Pincott Road, Bexleyheath, Kent, DA6 7LA

PRICE: £170,000 Lease: 99 years from 1990